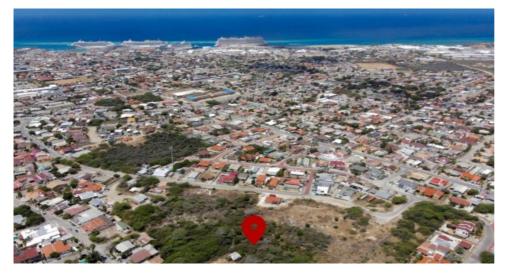

## Property Land at Ponton of 13,328 m2

## Ponton, Ponton

Located in the neighborhood of Ponton, the district of Oranjestad.

The 13726 m2 (147.747 sq. ft.) parcel of land is divided into individual lots in this brand new community. The central location makes this ideal for future homeowners looking to live near major grocery stores, business establishments, food spots, schools and more. 13 of the 25 lots have already been sold. The remaining lots are ideal for developers, real estate investors or entrepreneurs looking for their next housing project to develop.

The large plot of land is only a short 5 minute drive to downtown Oranjestad and approx. 7 minutes to the islands top restaurants, shopping, entertainment area, and Aruba's best beaches e.g. Eagle Beach, Palm Beach, Arashi and Tres Trapi.