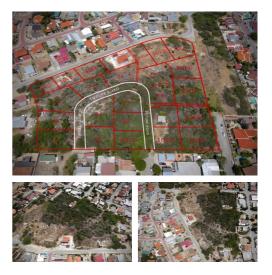

## Ponton, Ponton

Located in the neighborhood of Ponton, the district of Oranjestad.

The 13726 m2 (147.747 sq. ft.) parcel of land is divided into individual lots in this brand new community. The central location makes this ideal for future homeowners looking to live near major grocery stores, business establishments, food spots, schools and more. 13 of the 25 lots have already been sold. The remaining lots are ideal for developers, real estate investors or entrepreneurs looking for their next housing project to develop.

The up and coming community is perfect for buyers in the market ready to build and own their dream home on one of the available parcels of property land.

Potential investors will need to add the addition of a road for the center plots not located on the outer main roads. The 13726 m2 consists of the remaining 12 plots. The land is listed for AWG 120,- per m2 (square meter).