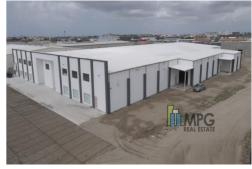

 Bathrooms:
 4

 Pool:
 No

 Lot size:
 0 m²

 Build up area:
 3,350 m²

The space measures 3350 square meters and includes 2 entrances, 6 windows, 1 loading dock, 4 bathrooms, 4 emergency exit doors, and high ceilings. The highest point of the ceiling reaches 9 meters, while the lowest is 7 meters.