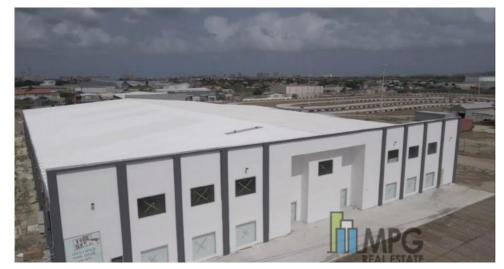

## Bushiri 25D, Bushiri

Looking for a large warehouse, a distribution point to expand your business, or a spacious store that encompasses all of the above? This space is ideal for you and your business.

The massive warehouse is conveniently located right next to Bushiri Karting (a prime location) and PriceHacker or across from Ling & Sons Supermarket.

Contract: For rent
Type: Commercial
Area: Bushiri

 Bedrooms:
 0

 Bathrooms:
 4

 Pool:
 No

 Lot size:
 0 m²

 Build up area:
 3,350 m²

The space measures 3350 square meters and includes 2 entrances, 6 windows, 1 loading dock, 4 bathrooms, 4 emergency exit doors, and high ceilings. The highest point of the ceiling reaches 9 meters, while the lowest is 7 meters.