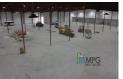

 Bathrooms:
 4

 Pool:
 No

 Lot size:
 0 m²

 Build up area:
 3,350 m²

The space measures 3350 square meters and includes 2 entrances, 6 windows, 1 loading dock, 4 bathrooms, 4 emergency exit doors, and high ceilings. The highest point of the ceiling reaches 9 meters, while the lowest is 7 meters.

Please keep in mind that construction is still taking place, with minor details such as finishing touches to the parking lot and mostly cosmetic work. The space is expected to be ready by the end of February; however, it is very much ready for use.